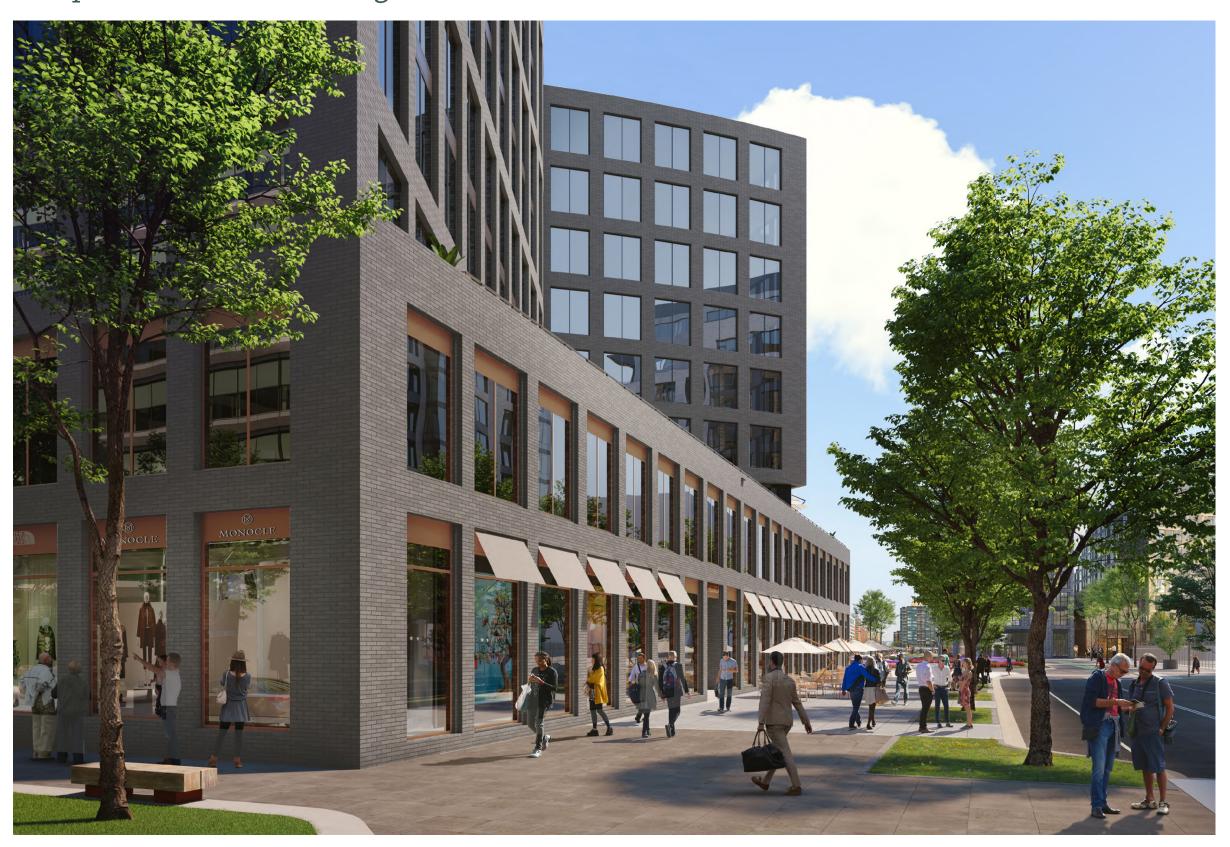

## Perspective - Tingey Square - Looking Northwest



ROOF TERRACE FURNISHINGS AND LAYOUT ARE ILLUSTRATIVE AND SUBJECT TO CHANGE UPON TENANT BUILD-OUT.

REFER TO LANDSCAPE BENCH PLAN FOR BENUNG CONTINUES ION

## Perspective - Quander St - Looking Southeast





#### NOTES:

### Perspective - Pedestrian Experience at 1-1/2 Street





#### NOTES:

# Perspective - N St - Looking East





#### NOTES:

## Perspective - N St - Looking Northwest





#### NOTES:

### Landscape - Ground Floor Entry at New Jersey Avenue





QUANTITY, LOCATION, SWING, AND TYPE OF RETAIL DOORS, AWNINGS, AND SIGNAGE SUBJECT TO CHANGE UPON TENANT BUILD-OUT. STREETSCAPE DETAILS ARE SHOWN IN CONCEPT FOR ILLUSTRATIVE PURPOSES. THE FINAL DETAIL OF STREETSCAPE IMPROVEMENTS WILL BE SELECTED DURING DETAILED DESIGN PHASES OF WORK AND CONFIRMED WITH APPLICABLE DESIGN AND PERMITTING STANDARDS.

REFER TO LANDSCAPE BENCH PLAN FOR BENCH LOCATIONS.



### Photo of Materials







··· REVISED BRICK SELECTION

REVISED SUBMISSION - MAY 30TH, 2019

### Floor Plan - Level 1 & Bike Room Vestibule



#### NOTES: