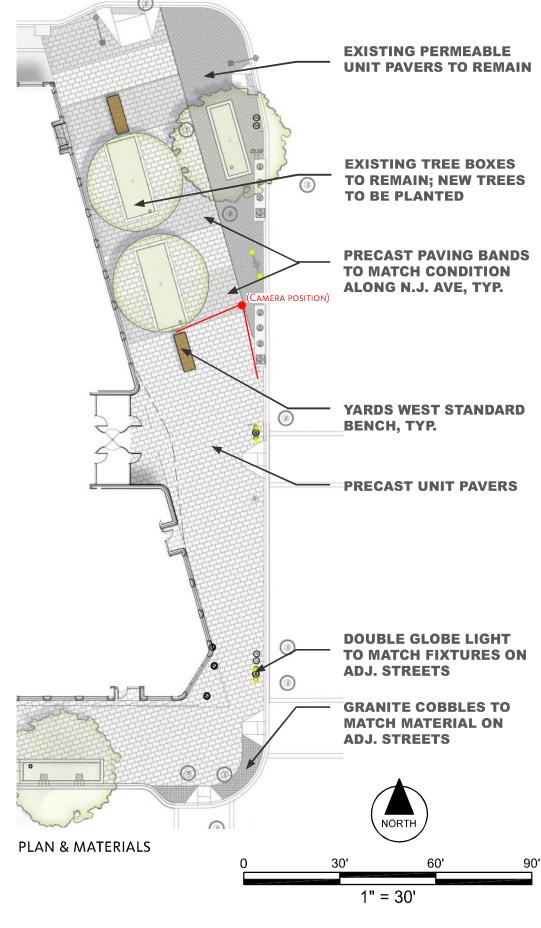

### Landscape - Ground Floor Entry at New Jersey Avenue

QUANTITY, LOCATION, SWING, AND TYPE OF RETAIL DOORS, AWNINGS, AND SIGNAGE SUBJECT TO CHANGE UPON TENANT BUILD-OUT. STREETSCAPE DETAILS ARE SHOWN IN CONCEPT FOR ILLUSTRATIVE PURPOSES. THE FINAL DETAIL OF STREETSCAPE IMPROVEMENTS WILL BE SELECTED DURING DETAILED DESIGN PHASES OF WORK AND CONFIRMED WITH APPLICABLE DESIGN AND PERMITTING STANDARDS.

REFER TO LANDSCAPE BENCH PLAN FOR BENCH LOCATIONS.