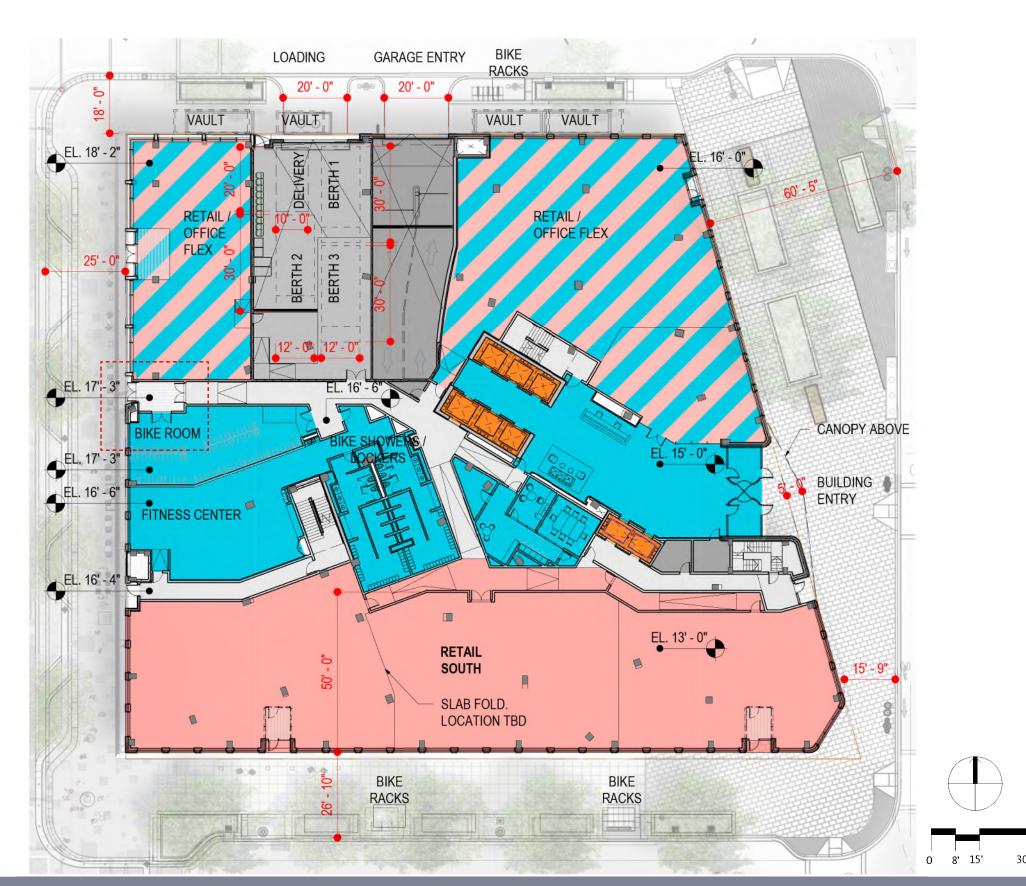

TES:

### Perspective - Pedestrian Experience at 1-1/2 Street





#### NOTES:

# Perspective - N St - Looking East





#### NOTES:

## Perspective - N St - Looking Northwest





#### NOTES:

### Landscape - Ground Floor Entry at New Jersey Avenue





QUANTITY, LOCATION, SWING, AND TYPE OF RETAIL DOORS, AWNINGS, AND SIGNAGE SUBJECT TO CHANGE UPON TENANT BUILD-OUT. STREETSCAPE DETAILS ARE SHOWN IN CONCEPT FOR ILLUSTRATIVE PURPOSES. THE FINAL DETAIL OF STREETSCAPE IMPROVEMENTS WILL BE SELECTED DURING DETAILED DESIGN PHASES OF WORK AND CONFIRMED WITH APPLICABLE DESIGN AND PERMITTING STANDARDS.

REFER TO LANDSCAPE BENCH PLAN FOR BENCH LOCATIONS.



### Photo of Materials







··· REVISED BRICK SELECTION

REVISED SUBMISSION - MAY 30TH, 2019

### Floor Plan - Level 1 & Bike Room Vestibule



#### NOTES: