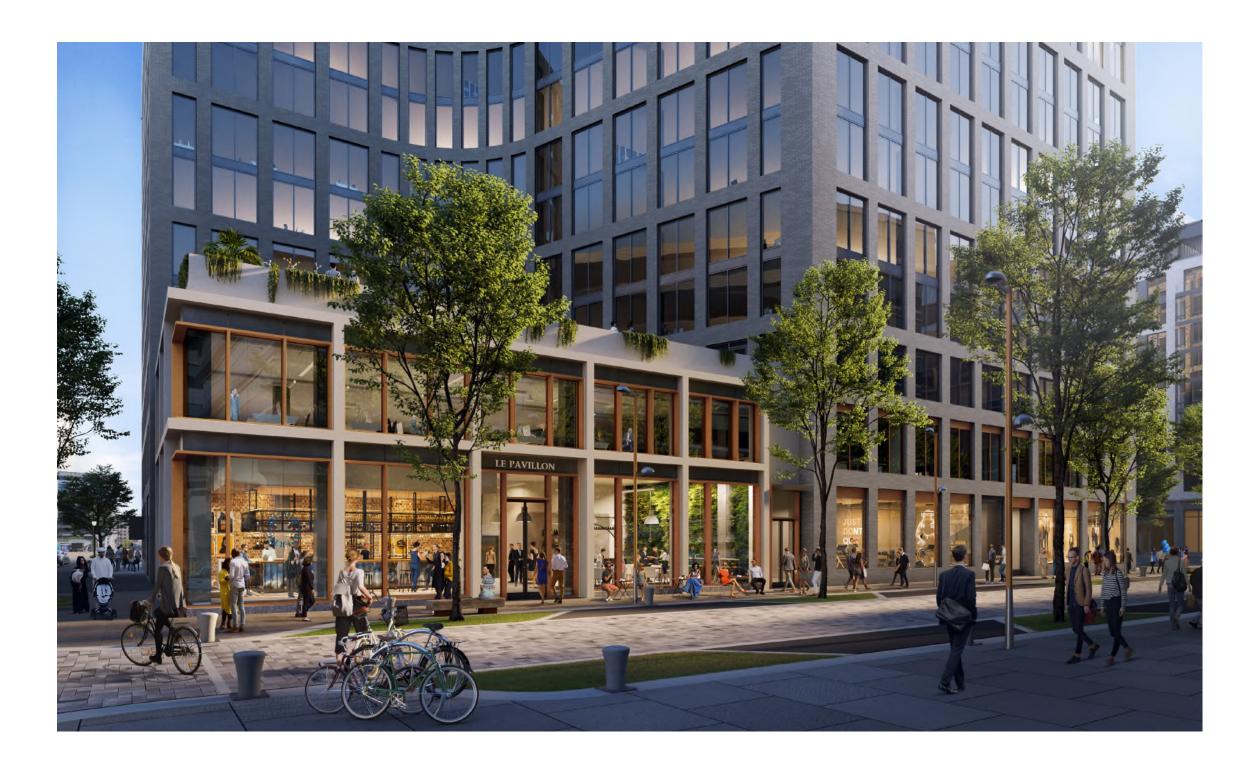

### Landscape - Ground Floor Entry at New Jersey Avenue

QUANTITY, LOCATION, SWING, AND TYPE OF RETAIL DOORS, AWNINGS, AND SIGNAGE SUBJECT TO CHANGE UPON TENANT BUILD-OUT. STREETSCAPE DETAILS ARE SHOWN IN CONCEPT FOR ILLUSTRATIVE PURPOSES. THE FINAL DETAIL OF STREETSCAPE IMPROVEMENTS WILL BE SELECTED DURING DETAILED DESIGN PHASES OF WORK AND CONFIRMED WITH APPLICABLE DESIGN AND PERMITTING STANDARDS.

REFER TO LANDSCAPE BENCH PLAN FOR BENCH LOCATIONS.