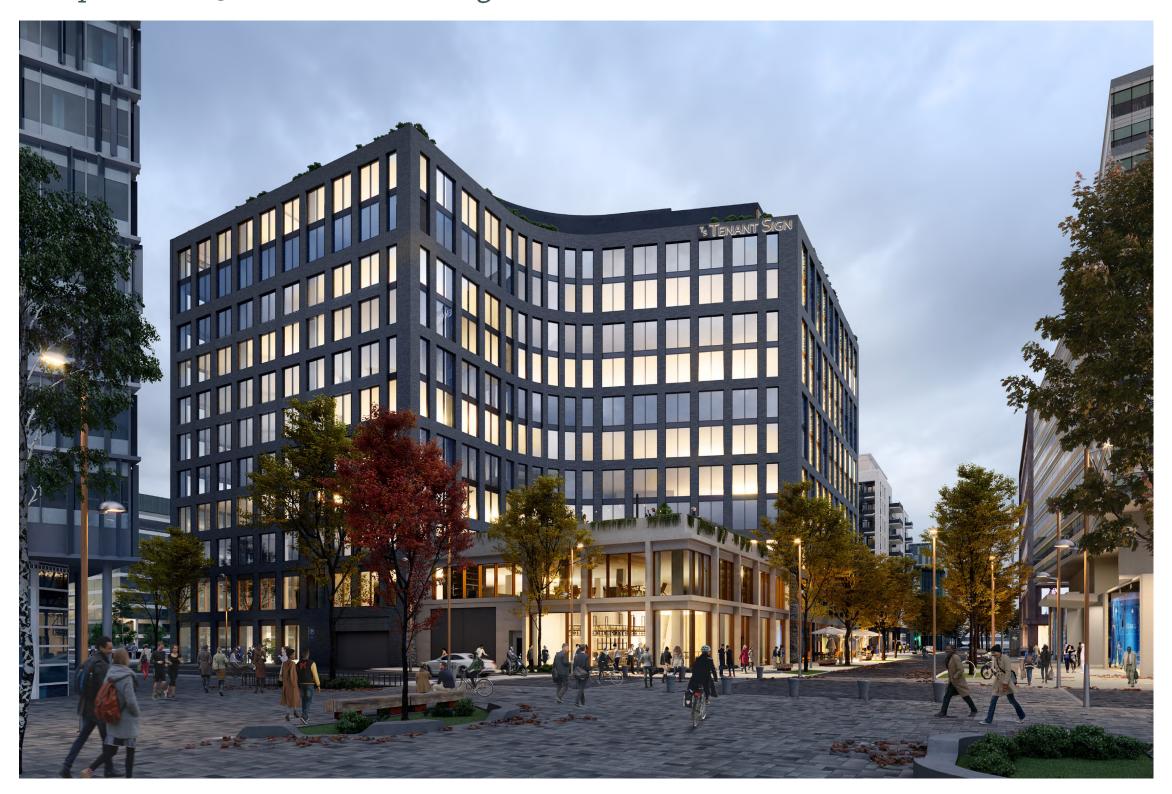

## Perspective - Tingey Square - Looking Northwest



ROOF TERRACE FURNISHINGS AND LAYOUT ARE ILLUSTRATIVE AND SUBJECT TO CHANGE UPON TENANT BUILD-OUT.

REFER TO LANDSCAPE BENCH PLAN FOR BENUNG CONTINUES ION

## Perspective - Quander St - Looking Southeast





#### NOTES:

### Perspective - Pedestrian Experience at 1-1/2 Street





#### NOTES:

# Perspective - N St - Looking East





#### NOTES:

## Perspective - N St - Looking Northwest





#### NOTES:

### Landscape - Ground Floor Entry at New Jersey Avenue





QUANTITY, LOCATION, SWING, AND TYPE OF RETAIL DOORS, AWNINGS, AND SIGNAGE SUBJECT TO CHANGE UPON TENANT BUILD-OUT. STREETSCAPE DETAILS ARE SHOWN IN CONCEPT FOR ILLUSTRATIVE PURPOSES. THE FINAL DETAIL OF STREETSCAPE IMPROVEMENTS WILL BE SELECTED DURING DETAILED DESIGN PHASES OF WORK AND CONFIRMED WITH APPLICABLE DESIGN AND PERMITTING STANDARDS.

REFER TO LANDSCAPE BENCH PLAN FOR BENCH LOCATIONS.



### Photo of Materials







··· REVISED BRICK SELECTION

REVISED SUBMISSION - MAY 30TH, 2019

### Floor Plan - Level 1 & Bike Room