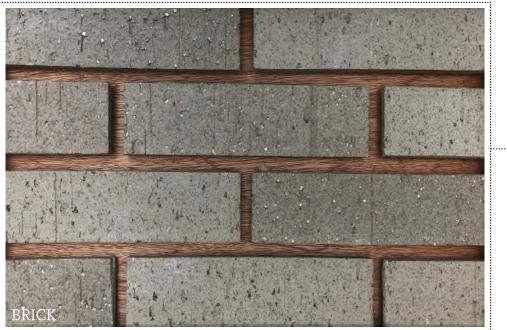

### Photo of Materials

··· REVISED BRICK SELECTION

REVISED SUBMISSION - MAY 30TH, 2019