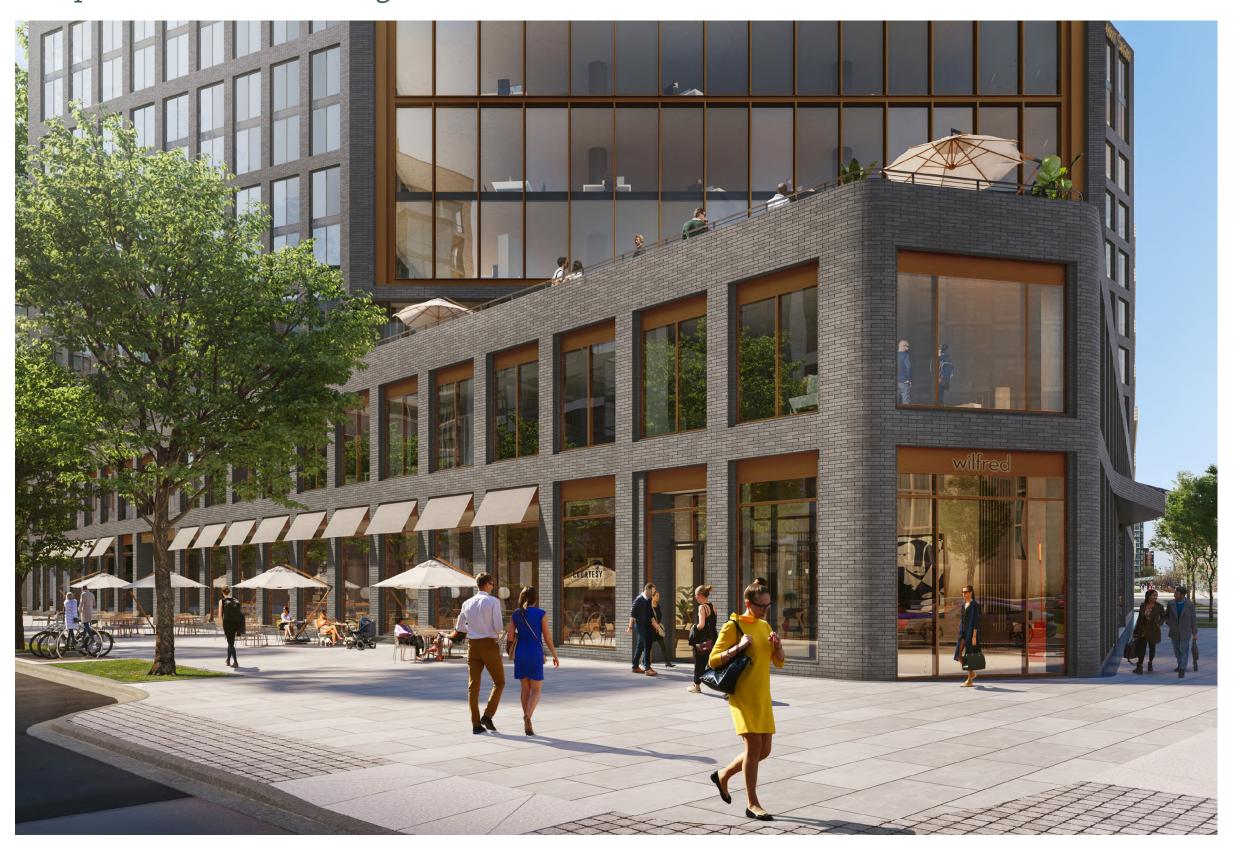

## Perspective - Tingey Square - Looking Northwest



ROOF TERRACE FURNISHINGS AND LAYOUT ARE ILLUSTRATIVE AND SUBJECT TO CHANGE UPON TENANT BUILD-OUT.

REFER TO LANDSCAPE BENCH PLAN FOR BENUNG CONTINUES ION

## Perspective - Quander St - Looking Southeast





#### NOTES:

### Perspective - Pedestrian Experience at 1-1/2 Street





#### NOTES:

# Perspective - N St - Looking East





#### NOTES:

## Perspective - N St - Looking Northwest





#### NOTES:

### Landscape - Ground Floor Entry at New Jersey Avenue





QUANTITY, LOCATION, SWING, AND TYPE OF RETAIL DOORS, AWNINGS, AND SIGNAGE SUBJECT TO CHANGE UPON TENANT BUILD-OUT. STREETSCAPE DETAILS ARE SHOWN IN CONCEPT FOR ILLUSTRATIVE PURPOSES. THE FINAL DETAIL OF STREETSCAPE IMPROVEMENTS WILL BE SELECTED DURING DETAILED DESIGN PHASES OF WORK AND CONFIRMED WITH APPLICABLE DESIGN AND PERMITTING STANDARDS.

REFER TO LANDSCAPE BENCH PLAN FOR BENCH LOCATIONS.



### Photo of Materials







··· REVISED BRICK SELECTION

REVISED SUBMISSION - MAY 30TH, 2019

### Floor Plan - Level 1 & Bike Room Vestibule



#### NOTES: