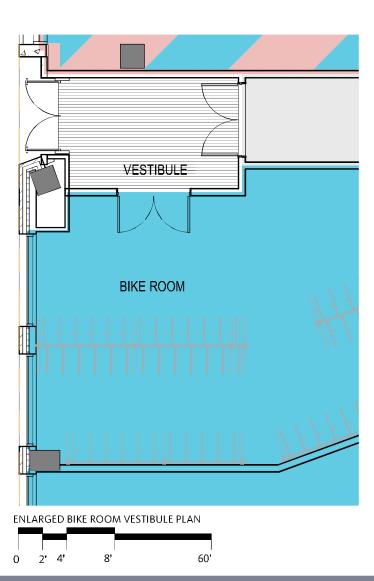

tive - Pedestrian Experience at 1-1/2 Street





#### NOTES:

# Perspective - N St - Looking East





#### NOTES:

## Perspective - N St - Looking Northwest





#### NOTES:

### Landscape - Ground Floor Entry at New Jersey Avenue





QUANTITY, LOCATION, SWING, AND TYPE OF RETAIL DOORS, AWNINGS, AND SIGNAGE SUBJECT TO CHANGE UPON TENANT BUILD-OUT. STREETSCAPE DETAILS ARE SHOWN IN CONCEPT FOR ILLUSTRATIVE PURPOSES. THE FINAL DETAIL OF STREETSCAPE IMPROVEMENTS WILL BE SELECTED DURING DETAILED DESIGN PHASES OF WORK AND CONFIRMED WITH APPLICABLE DESIGN AND PERMITTING STANDARDS.

REFER TO LANDSCAPE BENCH PLAN FOR BENCH LOCATIONS.



### Photo of Materials







··· REVISED BRICK SELECTION

REVISED SUBMISSION - MAY 30TH, 2019

### Floor Plan - Level 1 & Bike Room Vestibule



#### NOTES: