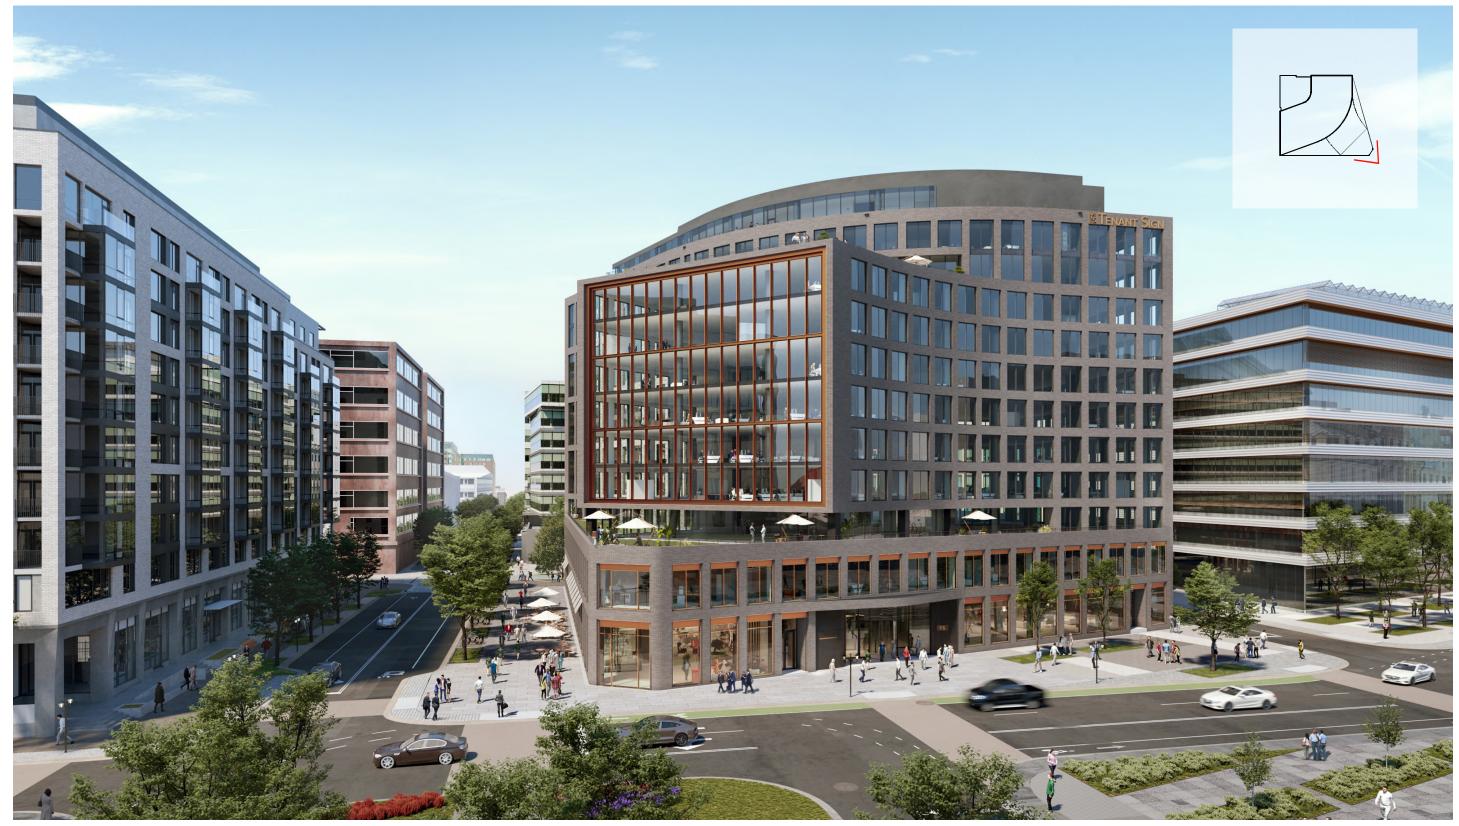

## Perspective - Tingey Square - Looking Northwest



ROOF TERRACE FURNISHINGS AND LAYOUT ARE ILLUSTRATIVE AND SUBJECT TO CHANGE UPON TENANT BUILD-OUT.

REFER TO LANDSCAPE BENCH PLAN FOR BENUNG CONTINUES ION

## Perspective - Quander St - Looking Southeast





#### NOTES:

### Perspective - Pedestrian Experience at 1-1/2 Street





#### NOTES:

# Perspective - N St - Looking East





#### NOTES:

## Perspective - N St - Looking Northwest





#### NOTES:

### Landscape - Ground Floor Entry at New Jersey Avenue





QUANTITY, LOCATION, SWING, AND TYPE OF RETAIL DOORS, AWNINGS, AND SIGNAGE SUBJECT TO CHANGE UPON TENANT BUILD-OUT. STREETSCAPE DETAILS ARE SHOWN IN CONCEPT FOR ILLUSTRATIVE PURPOSES. THE FINAL DETAIL OF STREETSCAPE IMPROVEMENTS WILL BE SELECTED DURING DETAILED DESIGN PHASES OF WORK AND CONFIRMED WITH APPLICABLE DESIGN AND PERM